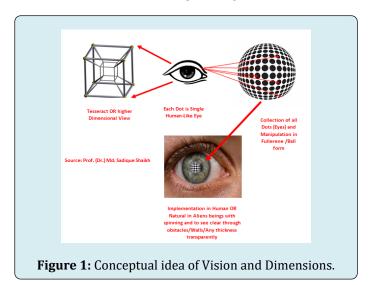

#### **Letter to Editor**

To understand this complicated conceptual idea let me begin first with the definition of VISION and then after DIMENSIONS (Figure 1). The Vision is ability to acquire surrounding with input light, shapes, places, color to brain to create animated CONSCIOUSNESS in the help of Brain call Observable Life, Planet, Universe and Multiverse. Equally Vision also important to grow Brain Intelligence and Control to enhance, develop and shape planet earth and at present observable Universe. Now I would like to define term Dimensions as the ability of Eyes to scan surrounding available Vision with Left, Right, Top, Bottom, Reflection, Rotation, Transformation, Spinning and Diagonal with all possible angles and geometry and provide data to Brain to create high definition Consciousness of environment, planet, universe and multiverse. For our understanding purpose we labeled the Dimensions which we (Human) can see and understand are 3D Three-Dimensional World as X-Axis, Y-Axis and Z-Axis with additional fourth Dimension virtually TIME and Brain create 3D consciousness using X, Y and Z Axis's Vision Data after input processed. Since Human Eyes has ability to see in three dimensions hence very easily can see Dot [Zero Dimension/No Axis] like confine and particles, Line [One Dimension/X-Axis] like Rays, Linear object shaped to line shape, Plane [Two Dimensions / X,Y Axis's] like paper, mat, kite or any Plane object shaped plane shape and finally Cube/Box [Three Dimensional/X,Y and Z Axis's] here we can see our complete world and observable Universe, BUT only with our sense our understanding which is our limitation and ability to see what our eyes provide to our brain and our brain generate meaning of respective input as "3D-Consiousness Out" for LIFE and scenario is different lot of might be we every second missing to vision from our surrounding, world to universe because we can see and understand only "Three Dimension". My meaning to say we are not species with High

**Figures 2: E)** Thick interface, hyperspace, wormholes; **F)** The magical geometry of Tesseract in 2D projection, 3D vision Physical and 4D simulation.

Hence now I am coming to my discovery "Ball Eyes" and how it will helpful in near future to vision and explore higher dimensions of Space and Hyperspace. If our brain gives ability to our eyes or by any Biological (Natural) or External man-made (Artificial) means our eyes got ability of "Backward Vision-Switching" from 0, 1, 2, 3 dimensions world and back our vision would like this as Human vision switch from 3D to 2D world all appearance in their vision just

mixed colors complicated intersect planes of various "Length and Width" with absence of "Height". Similarly if switching from 2D to 1D complete vision appearance would be different "Length" mixed colors and different lengths complicated vibrational lines with absence of "Width and Height". And finally as switching from 1D to 0D all "Length, Width and Height" absent and vision appearance would only colorful vibrational dust/ vibrational particles seems to be vanishing and 'every entity just dust'. Means with backward vision brain consciousness convert species to Cubes to planes, plane to fine lines and finally in diminishing particles (Dots) dust means "3D world Human has No Existence or Death-like" in Zero-dimension world and vision and unable to do anything. But in 3D world, Vision and Consciousness Human Species capable to do lot of things and doing extra ordinary things with help of Quantum Physics, Science and Technology, can say its "Stable" or "Comfortable" Vision and consciousness of 3D world to see, where we also use additional dimension as "Space" and "Time" to locate and relocate our visions like When to meet (Time) and where to meet (Space). My claim is as we and our vision became weak to weaker as switch backward from 3D vision to 2D, 1D and 0D (No existence). Similarly if we got ability in near future of "Forward Vision-Switching" from 3D to 4D, 5D,6D,7D......∞D called "Higher Dimensions of Space" we will became strong to stronger and strongest with our vision and consciousness having "Alienslike" super powers like "Appear and disappear", "Travel with speed of light", "teleport from one space/universe to another space/universe using thoughts power", "able to travel back and forth in Time-Line and switch easily to our past, present and future", "Eyes have many dimensional Tesseract like vision to directly pass from thick interface, hyperspace, wormholes etc." and many more as display in Figure E Wormholes interconnect three different "Spaces" in group called "Multiverse or Hyperspace" and Figure F display the magical geometry of Tesseract in 2D projection, 3D vision Physical and 4D simulation. Therefore to capture such an extreme extraordinary vision we need extreme eyes "Might be some Aliens species have in Universe/Multiverse" with lots of thousand "Retina's (like human eyes) engineer, design and manipulate in "Fullerene or Ball-like" manner I named the term "Ball Eyes" with all direction "Spinning" ability either naturally in some Aliens with such a Ball Eyes on their bodies part (Not compulsory only in head like human species) and can be implement in human Artificially but with ability of "Ball Eye Spinning" and " Ball Eyes can see outside from inside part of it in body transparently" where thousand Dots represent to thousand eyes stated in Ball/Fullerene for "Ball-Eyes" with higher dimensional hyperspace vision ability to make mankind Ultra-Immortal as shown in my traced Model at the begging.