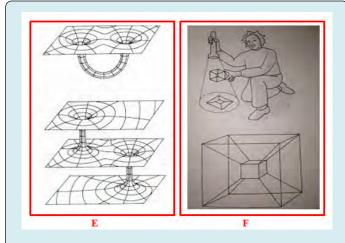

**Figures 2: E)** Thick interface, hyperspace, wormholes; **F)** The magical geometry of Tesseract in 2D projection, 3D vision Physical and 4D simulation.

Hence now I am coming to my discovery "Ball Eyes" and how it will helpful in near future to vision and explore higher dimensions of Space and Hyperspace. If our brain gives ability to our eyes or by any Biological (Natural) or External man-made (Artificial) means our eyes got ability of "Backward Vision-Switching" from 0, 1, 2, 3 dimensions world and back our vision would like this as Human vision switch from 3D to 2D world all appearance in their vision just

mixed colors complicated intersect planes of various "Length and Width" with absence of "Height". Similarly if switching from 2D to 1D complete vision appearance would be different "Length" mixed colors and different lengths complicated vibrational lines with absence of "Width and Height". And finally as switching from 1D to 0D all "Length, Width and Height" absent and vision appearance would only colorful vibrational dust/ vibrational particles seems to be vanishing and 'every entity just dust'. Means with backward vision brain consciousness convert species to Cubes to planes, plane to fine lines and finally in diminishing particles (Dots) dust means "3D world Human has No Existence or Death-like" in Zero-dimension world and vision and unable to do anything. But in 3D world, Vision and Consciousness Human Species capable to do lot of things and doing extra ordinary things with help of Quantum Physics, Science and Technology, can say its "Stable" or "Comfortable" Vision and consciousness of 3D world to see, where we also use additional dimension as "Space" and "Time" to locate and relocate our visions like When to meet (Time) and where to meet (Space). My claim is as we and our vision became weak to weaker as switch backward from 3D vision to 2D, 1D and 0D (No existence). Similarly if we got ability in near future of "Forward Vision-Switching" from 3D to 4D, 5D,6D,7D......∞D called "Higher Dimensions of Space" we will became strong to stronger and strongest with our vision and consciousness having "Alienslike" super powers like "Appear and disappear", "Travel with speed of light", "teleport from one space/universe to another space/universe using thoughts power", "able to travel back and forth in Time-Line and switch easily to our past, present and future", "Eyes have many dimensional Tesseract like vision to directly pass from thick interface, hyperspace, wormholes etc." and many more as display in Figure E Wormholes interconnect three different "Spaces" in group called "Multiverse or Hyperspace" and Figure F display the magical geometry of Tesseract in 2D projection, 3D vision Physical and 4D simulation. Therefore to capture such an extreme extraordinary vision we need extreme eyes "Might be some Aliens species have in Universe/Multiverse" with lots of thousand "Retina's (like human eyes) engineer, design and manipulate in "Fullerene or Ball-like" manner I named the term "Ball Eyes" with all direction "Spinning" ability either naturally in some Aliens with such a Ball Eyes on their bodies part (Not compulsory only in head like human species) and can be implement in human Artificially but with ability of "Ball Eye Spinning" and " Ball Eyes can see outside from inside part of it in body transparently" where thousand Dots represent to thousand eyes stated in Ball/Fullerene for "Ball-Eyes" with higher dimensional hyperspace vision ability to make mankind Ultra-Immortal as shown in my traced Model at the begging.