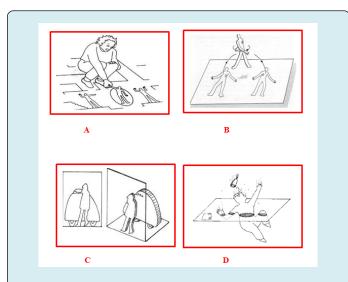

Quality vision even some animals, reptiles, birds and insect has good vision as compare to human eyes. To understand "Dimensional-Vision" some depicts as given below.

Figure 2A shows Three Dimensional (Cube) Species Visiting Two Dimensional (Plane) Species. This figure gives you fusion of 2D (X,Y Axis's) and 3D (X,Y,Z Axis's) Species at interface or point of "Dimensions Interchange/Transform" with switching at interface from 2D to 3D and reverse if you observe it deeply. Some possibilities in 2D species as we rotate from left to right or right to left position of body elements/ organs like heart also get changed which impossible in 3D species display in Figure 2B. Figure 2C is comparison of 2D and 3D for same species with elements/objects and Figure 2D is how species switching from Two Dimensional world to Three Dimensional world. If human got ability to enter in 2D world they will act like Super-power human with God-

## **Physical Science & Biophysics Journal**

like abilities for example "Appear and Disappear" from Top (Z-Axis) in 2D Plane because 2D world don't have additional Z-Axis what 3D world has.

**Figures 2: A)** Three Dimensional (Cube) Species Visiting Two Dimensional (Plane) Species; **B)** 3D species display; **C)** Comparison of 2D and 3D for same species with elements/ objects; **D)** how species switching from Two Dimensional world to Three Dimensional world.